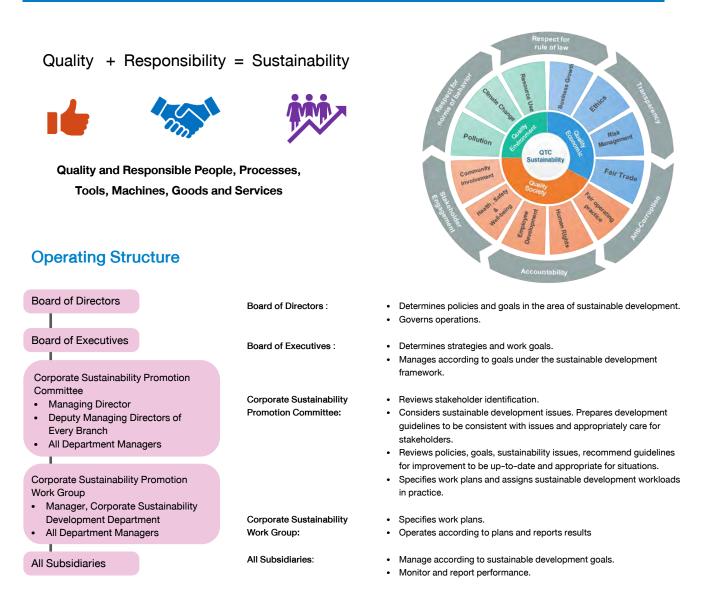

## **QTC & Sustainability**

The Company has established the Corporate Sustainability Promotion Committee composed of department managers of various work sections. The Committee is authorized to monitor performance in line with policies and promote activities corresponding with the sustainable management framework and the sustainability equation, "Q+R=S". Determining the sustainability management framework is an important mechanism for driving internal management at the policy level and the management level in order to lead to practice and project operations in line with the sustainability equation that doing good work with quality, accuracy and responsibility will build satisfaction for all stakeholders, build strength and sustainability for employees and the organization. The Company has the following sustainability framework and equation:

## **QTC Sustainability Framework**