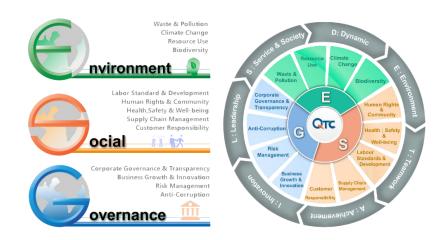

## **QTC & Sustainability**

The Company has established the Corporate Sustainability Promotion Committee composed of department managers of various work sections. The Committee is authorized to monitor performance in line with policies and promote activities corresponding with the sustainable management framework and the sustainability equation, "Q+R=S". Determining the sustainability management framework is an important mechanism for driving internal management at the policy level and the management level in order to lead to practice and project operations in line with the sustainability equation that doing good work with quality, accuracy and responsibility will build satisfaction for all stakeholders, build strength and sustainability for employees and the organization. The Company has the following sustainability framework and equation:

## **QTC Sustainability Framework**